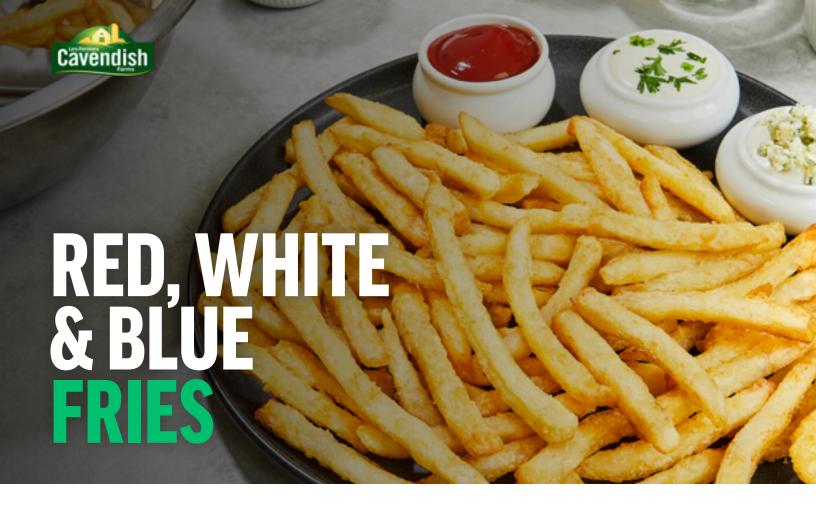

6 oz (170 g) CrispToGo Straight Cut Fries

2 oz (57 g) spicy ketchup

2 oz (57 g) ranch dressing

2 oz (57 g) blue cheese dip

1 oz (28 g) blue cheese crumbles

Nothing could be simpler than this! This fry and dip combination has something for everyone, making it a perfectly shareable snack.

## ■ DEEP FRY CRISPTOGO STRAIGHT CUT FRIES TEMP: 350°F (180°C) COOK TIME: 4 mins.

1 Serve fries alongside small dipping bowls of spicy ketchup, ranch, and blue cheese dip mixed with blue cheese crumbles. Serve and enjoy!